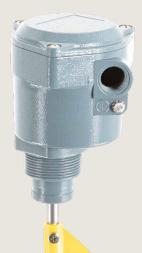

## PFG57

**Product Line: Rotary** 

Small-sized bladed level particularly suitable for use on small tanks or batching cells. Version with male thread G 1" 1/2.

#### **ADVANTAGES**

- An EASY TO INSTALL instrument that does not require any calibration, maintenance or specific tool for its installation.
- Thanks to the wide choice of paddles, all of which are interchangeable, it is ADAPTABLE
  to the different densities of the measured materials.
- Extremely VERSATILE, it can be installed on tanks, hoppers, on walls or roofs of silos, in a vertical, horizontal or oblique position.
- CUSTOMIZABLE with paddles, extensions, voltages.
- Protection degree of enclosures for electrical equipment IP65.
- **DURABLE** and **RELIABLE** with aluminium casing, stainless steel shaft on ball bearings and electrical connection via anti-vibration faston terminals.

  Works with ambient temperatures from -20° to +70°C.
- On request:
  - **4 RPM:** A faster rotation of the paddle reduces the intervention time of the level indicator.