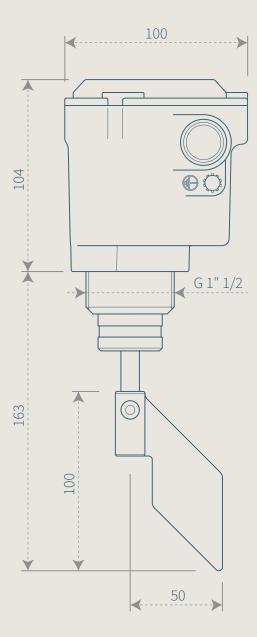

## PFG57

**Product Line: Rotary** 

Small-sized bladed level particularly suitable for use on small tanks or batching cells. Version with male thread G 1" 1/2.

#### **ADVANTAGES**

- An EASY TO INSTALL instrument that does not require any calibration, maintenance or specific tool for its installation.
- Thanks to the wide choice of paddles, all of which are interchangeable, it is ADAPTABLE
  to the different densities of the measured materials.
- Extremely VERSATILE, it can be installed on tanks, hoppers, on walls or roofs of silos, in a vertical, horizontal or oblique position.
- CUSTOMIZABLE with paddles, extensions, voltages.
- Protection degree of enclosures for electrical equipment IP65.
- **DURABLE** and **RELIABLE** with aluminium casing, stainless steel shaft on ball bearings and electrical connection via anti-vibration faston terminals.