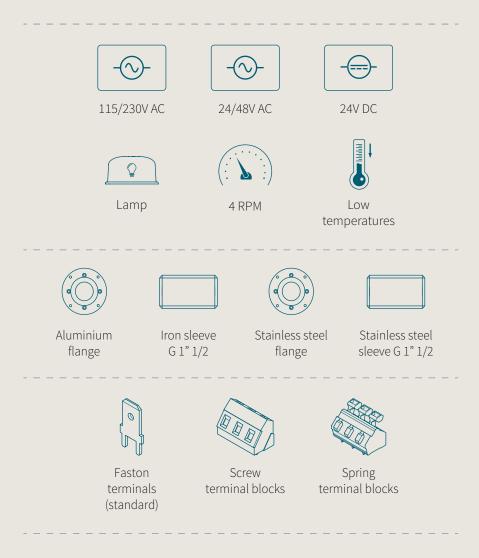

#### **ADVANTAGES**

- An EASY TO INSTALL instrument that does not require any calibration, maintenance or specific tool for its installation.
- Thanks to the wide choice of paddles, all of which are interchangeable, it is ADAPTABLE
  to the different densities of the measured materials.
- Extremely VERSATILE, it can be installed on tanks, hoppers, on walls or roofs of silos, in a vertical, horizontal or oblique position.
- CUSTOMIZABLE with paddles, extensions, voltages.
- Protection degree of enclosures for electrical equipment IP65.
- **DURABLE** and **RELIABLE** with aluminium casing, stainless steel shaft on ball bearings and electrical connection via anti-vibration faston terminals.

  Works with ambient temperatures from -20° to +70°C.
- On request:
  - **4 RPM:** A faster rotation of the paddle reduces the intervention time of the level indicator.